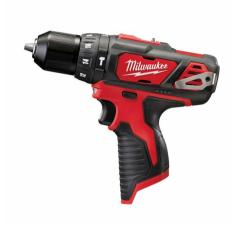

## M12 BPD-0 | M12™ sub compact percussion drill

- High performance sub compact percussion drill measures 190 mm in length making it ideal for working within confined spaces
- REDLINK™ overload protection electronics in tool and battery pack deliver best in class system durability
- o 10 mm metal chuck for quick bit changes and bit retention
- Optimised handle for better control and improved grip
- o Individual battery cell monitoring optimises tool run time and ensures long term pack durability
- On board fuel gauge and LED light added user convenience and illumination in low lit working conditions